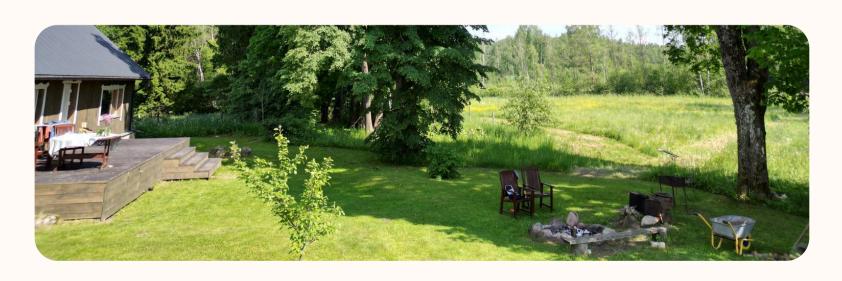

## Living space and infrastructure

150 m² renovated residential house with all amenities (70 m depth

borehole, modern water system, sewage treatment equipment, WC, shower, washing machine, security cameras, etc.).

200 m<sup>2</sup> farm building - the possibility of raising horses, animals or installing an additional one living space.

Fully equipped infrastructure: Electricity, water, sewage and internet connections already installed