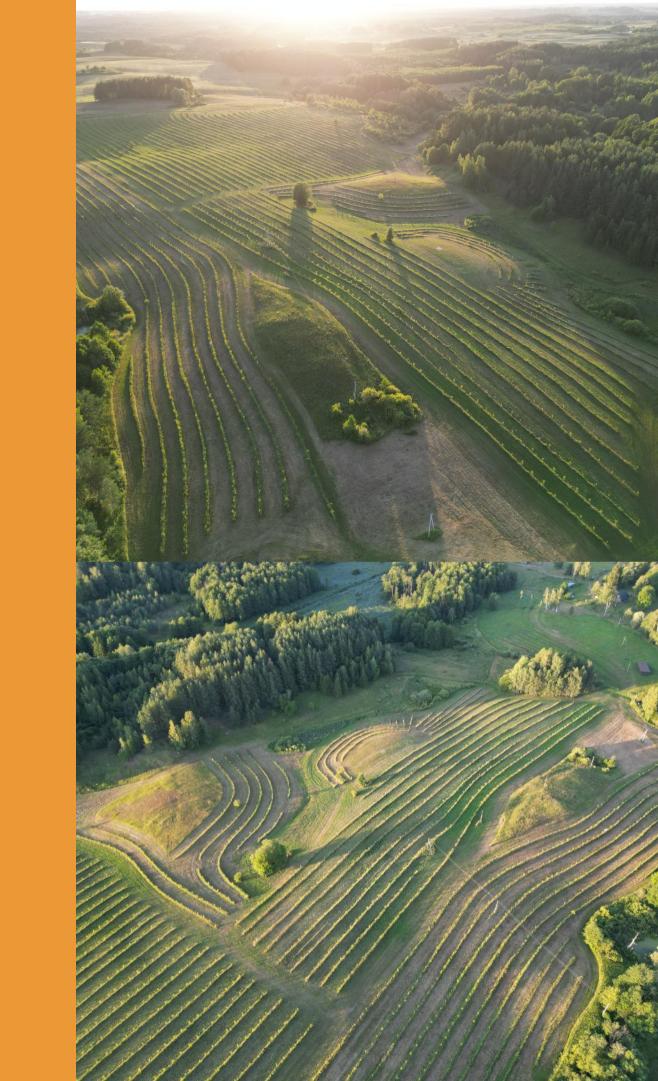

## Organic apple farm (15 hectares)

video: https://youtu.be/aF9\_Hwonflw? si=H2f7c8L4B0ozbXB7

- Additional sources of income: Possibility to develop biodynamic farming, use EU funding for processing-production or other sustainable projects, possibility to raise horses, sheep or other animals.
- The apple trees are in their third year, and will give an abundant harvest of apples in the following year.
- 10,000 certified high quality apple trees with A2 and MM106 rootstocks, ensuring a stable and high yield.
- Apple varieties: TOPAZ, MELODIA, ROSANA highly valued in local and in international markets.
- Annual apple harvest: The forecasted harvest is about 300 tons of apples per year year.

## The main advantages of the offer:

- 40 hectare organic farm: An organic apple farm with a huge expansion space (15 hectare apple orchard and additional 25 hectares of land). the farm received the 'BIO-ORGANIC' certificate.
- Development potential: Additional 25 hectares can be available for the development of agriculture, rural tourism activities, "carbon credits" or the implementation of sustainable projects
  - Stable income: Annual apple harvest and €20,000 in subsidies from the National Paying Agency for garden and farm maintenance. BIO-ORGANIC certified.