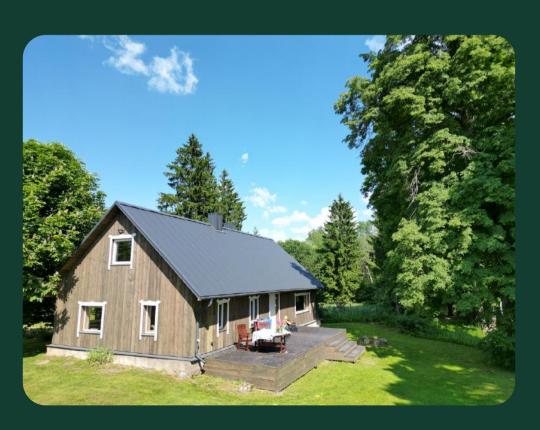

## Living space and infrastructure

150 m² renovated residential house with all amenities (70 m depth

borehole, modern water system, sewage treatment equipment, WC, shower, washing machine, security cameras, etc.).

200 m<sup>2</sup> farm building - the possibility of raising horses, animals or installing an additional one living space.

Fully equipped infrastructure: Electricity, water, sewage and internet connections already installed