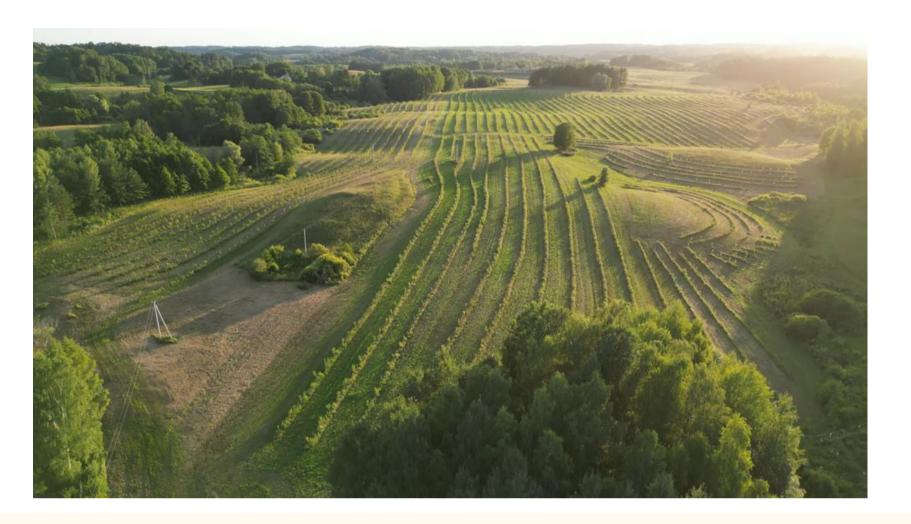

## Organic apple farm (15 hectares)

video: https://youtu.be/aF9\_Hwonflw? si=H2f7c8L4B0ozbXB7

- Additional sources of income: Possibility to develop biodynamic farming, use EU funding for processing-production or other sustainable projects, possibility to raise horses, sheep or other animals.
- The apple trees are in their third year, and will give an abundant harvest of apples in the following year.
- 10,000 certified high quality apple trees with A2 and MM106 rootstocks, ensuring a stable and high yield.
- Apple varieties: TOPAZ, MELODIA, ROSANA highly valued in local and in international markets.
- Annual apple harvest: The forecasted harvest is about 300 tons of apples per year year.

## The main advantages of the offer:

- 40 hectare organic farm: An organic apple farm with a huge expansion space (15 hectare apple orchard and additional 25 hectares of land). the farm received the 'BIO-ORGANIC' certificate.
- Development potential: Additional 25 hectares can be available for the development of agriculture, rural tourism activities, "carbon credits" or the implementation of sustainable projects
  - Stable income: Annual apple harvest and €20,000 in subsidies from the National Paying Agency for garden and farm maintenance. BIO-ORGANIC certified.