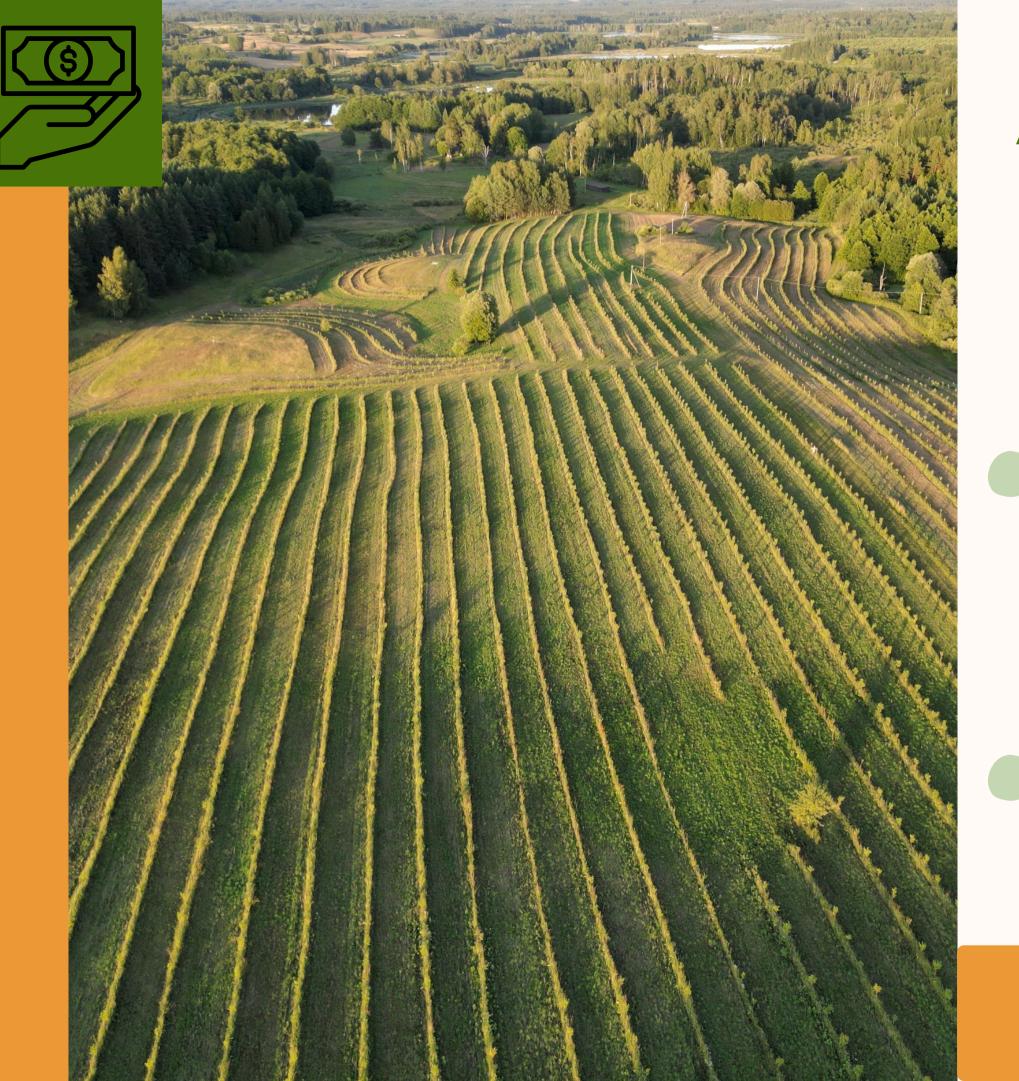

## The main advantages of the offer:

- 40 hectare organic farm: An organic apple farm with a huge expansion space (15 hectare apple orchard and additional 25 hectares of land). the farm received the 'BIO-ORGANIC' certificate.
- Development potential: Additional 25 hectares can be available for the development of agriculture, rural tourism activities, "carbon credits" or the implementation of sustainable projects
  - Stable income: Annual apple harvest and €20,000 in subsidies from the National Paying Agency for garden and farm maintenance. BIO-ORGANIC certified.

# Additional income

Ecotourism: The farm has great potential for rural tourism, meditation and rehabilitation, which can be expanded by attracting visitors and generating additional income.

Selling carbon credits: For sustainable farming practices and soils CO2 absorption creates the opportunity to trade carbon credits.