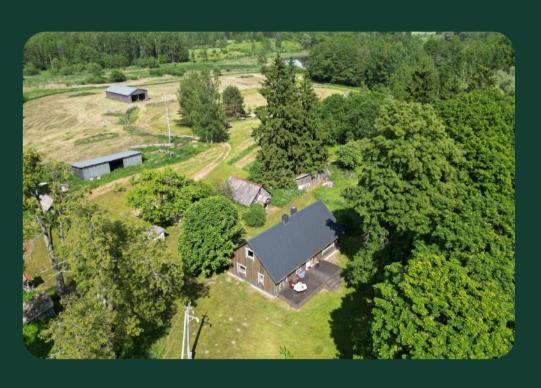

## Living space and infrastructure

150 m² renovated residential house with all amenities (70 m depth

borehole, modern water system, sewage treatment equipment, WC, shower, washing machine, security cameras, etc.).

200 m<sup>2</sup> farm building - the possibility of raising horses, animals or installing an additional one living space.

Fully equipped infrastructure: Electricity, water, sewage and internet connections already installed