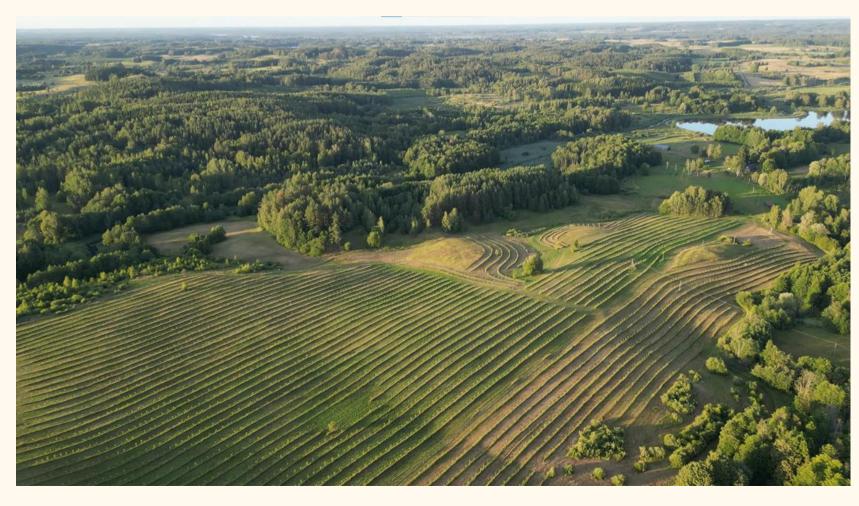

## The main advantages of the offer:

- 40 hectare organic farm: An organic apple farm with a huge expansion space (15 hectare apple orchard and additional 25 hectares of land). the farm received the 'BIO-ORGANIC' certificate.
- Development potential: Additional 25 hectares can be available for the development of agriculture, rural tourism activities, "carbon credits" or the implementation of sustainable projects
  - Stable income: Annual apple harvest and €20,000 in subsidies from the National Paying Agency for garden and farm maintenance. BIO-ORGANIC certified.