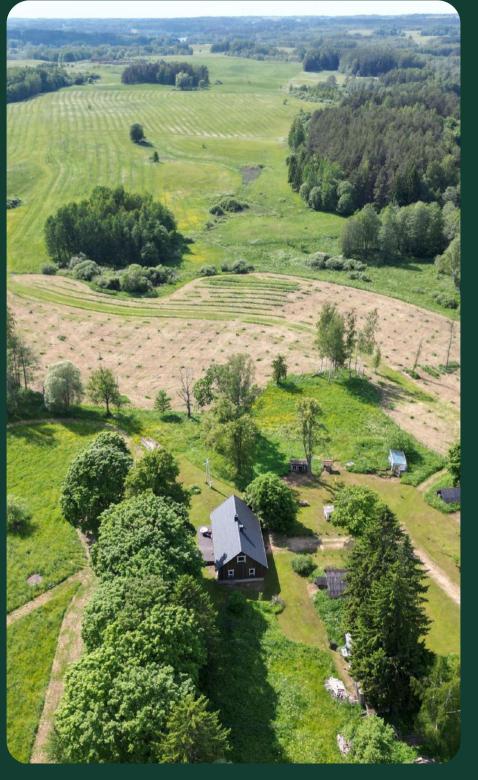

## The main advantages of the offer:

- 40 hectare organic farm: An organic apple farm with a huge expansion space (15 hectare apple orchard and additional 25 hectares of land). the farm received the 'BIO-ORGANIC' certificate.
- Development potential: Additional 25 hectares can be available for the development of agriculture, rural tourism activities, "carbon credits" or the implementation of sustainable projects
  - Stable income: Annual apple harvest and €20,000 in subsidies from the National Paying Agency for garden and farm maintenance. BIO-ORGANIC certified.